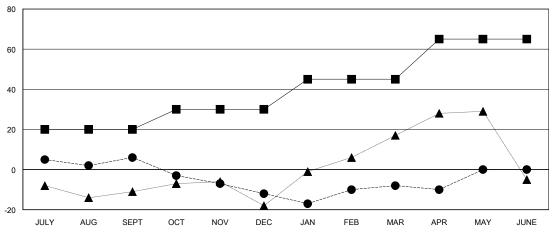

## GOALS AND ACTUAL MEMBERS CUMULATIVE

| - 🔳 - | MEMBER GROWTH NET GOAL |  |
|-------|------------------------|--|
|       |                        |  |

- MEMBER GROWTH ACTUAL

- LAST YEAR MEMBERSHIP ACTUAL